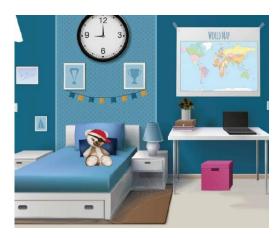

# 5. Resme göre doğru olan seçeneği işaretleyin

- A) The teddy bear is under the bed
- B) The pink box is on the table
- **C)** The map is on the wall
- **D)** The laptop is next to the table